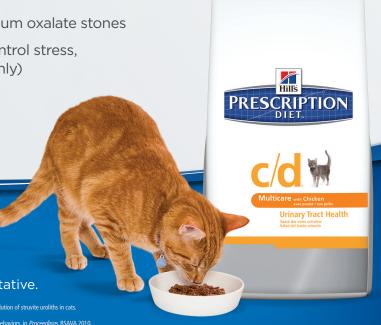

## Multiple conditions. Single solution.

- ✓ Clinically tested to reduce the recurrence of FIC signs by 89%
- Clinically tested to dissolve struvite stones in as little as 7 days<sup>2</sup> (Average 28 days)
- ✓ Formulated to **reduce the occurrence** of calcium oxalate stones
- ✓ L-tryptophan and hydrolyzed casein help control stress, a known risk factor for FIC<sup>3,4</sup> (Urinary Stress only)
- ✓ Ideal for long-term feeding and multiple cat households